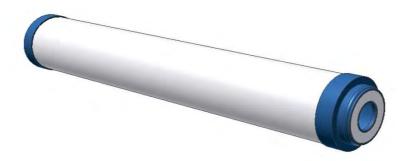

## UF U-220: Hollow Fiber Ultrafiltration Cartridge

**DIMENSION Nominal Diameter** 2,5 inch

**Length** 55 cm

Feed/Concentrate Connection Permeate Connection -

Weight 719 gram

FEATURES Permeate Capacity 80 liter/hour

Permeate Turbidity <3 NTU

**Filtration Mode** Shell to Lumen

(Dead End)

Membrane Material Polypropylene

**Pore size** 0,01 micron

Potting Material Epoxy Resin

**Housing Material** PVC

**Storage Solution** 0,1% Sodium Metabisulfite

**OPERATION Operating pressure** 0,5 - 1,5 bar

**Operating temperature** max. 50 °C

The information contained in this publication is believed to be accurate and reliable, but is not to be construed as implying any warranty or guarantee of performance. We assume no responsibility, obligation or liability for results obtained or damages incurred through the application of the information contained herein.